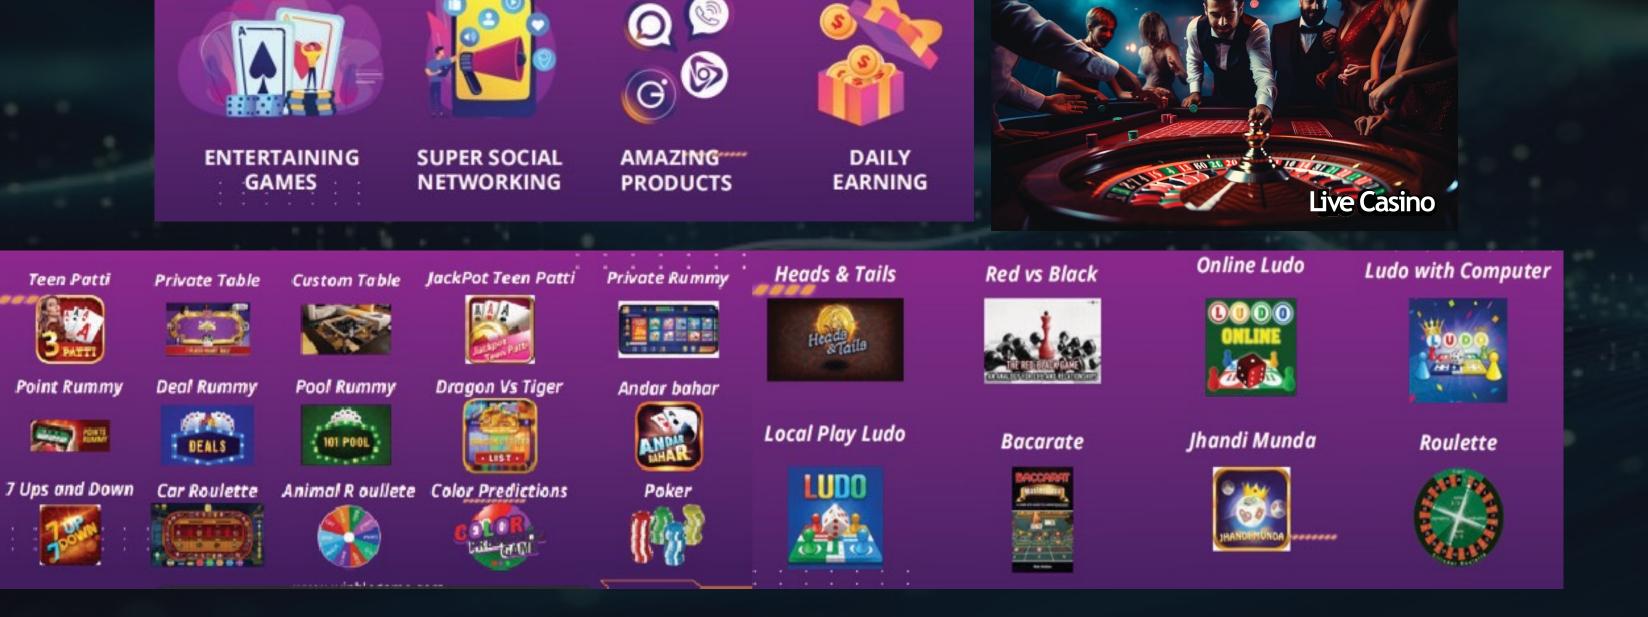

Engaging and entertaining games

- A vibrant social networking platform
- A selection of fantastic products
- Daily opportunities for earnings

Join us today and unlock a universe of possibilities with Techno game portal.

### Our Sectors

- Online Casino
- Online Gaming
- Online Shopping
- Ludo Tournament
- Brands Vouchers
- OTT Platform

# Gaming