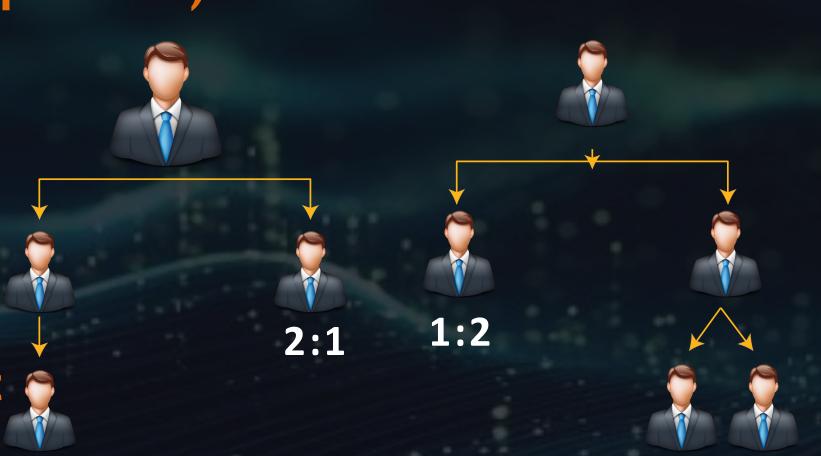

# Matching Bonus

- Matching: First Pair 2:1/1:2 (After first pair 1:1)
- 10% Regular Business Matching
- 25% Fresh Matching

Daily fresh matching commission count on all fresh pair in 24 hours(12:00AM) closing time

Daily Capping: Your Running Package Amount

You will be achieve 10% Matching and 25% Fresh Matching income in your Platinum wallet and release every day 5% of daily withdrawal for this wallet.