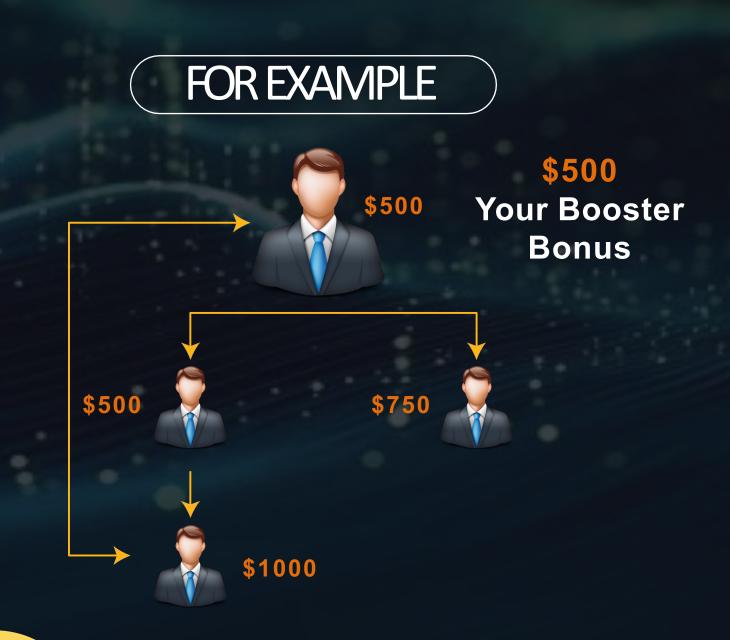

### Booster Bonus

To achieve this bonus, the user has to complete the below criteria within 7 days bitwin their account activation

When you sponsor 3 Direct (same amount of your package value or higher value of your package amount you will get 100% your investment amount in your wallet)

You will be achieve 100% Booster income in your Platinum wallet and release every day 5% of daily withdrawal for this wallet.